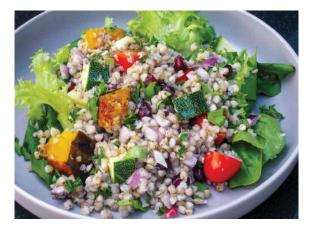

### BUCKWHEAT AND ROASTED VEGGIES SALAD

320

WITH ROCKET AND CHILI ALMOND FLAKES SERVED WITH TOAST HERBY SOURDOUGH

LAAB GAI THAI SALAD WITH MINCE CHICKEN, TOASTED GROUND RICE, CHILI, LIME AND THAI HURBS SERVED WITH CABBAGE AND CRUNCHY VEGGIES 260