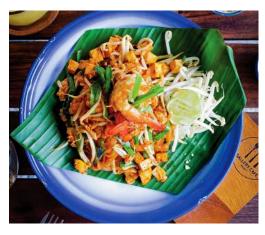

### PAD THAI WITH SOFT CHELL CRAB

**OR PRAWNS** 

PANANG

| PAN GRILLED SALMON                       | 360 |
|------------------------------------------|-----|
| PRAWNS FILLET WITH<br>PANANG CURRY SAUCE | 250 |
|                                          |     |