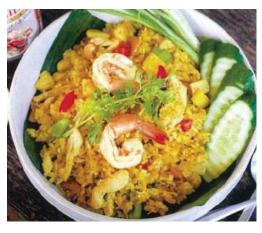

## ASIAN KITCHEN GALLERY CAFE PHUKET

**KHAOSOY** 

180

KHAO KLUK KAPI

180

NOODLE CHICKEN OR VEGAN

PINEAPPLE FRIED RICE 260

PHUKET STYLE FRIED RICE WITH SEAFOOD AND CURRY POWDER