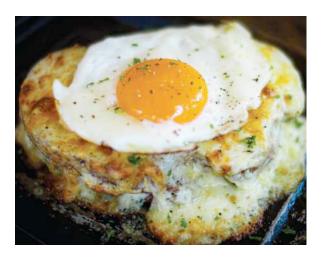

### **GALLERY EGGS BENNY**

260

POACHED EGGS WITH SPINACH, SMOKED SALMON, SOURDOUGH TOASTED & TRUFFLE HOLLANDAISE

### **CLASSIC EGG BENEDICT**

WITH CHOICES OF HAM, BACON, SPINACH

**OR SMOKED SALMON** 

180 200 *"* If you're missing our old dishes please let us know *"*

Dishes may vary from images due to availability, please also advise your waiter if you have any allergies