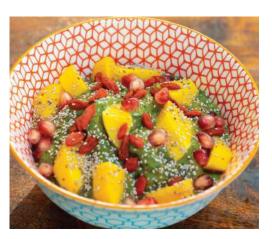

ADD ON PROTEIN

70

**BERRY BOWL** 

210

A HEALTHY PINK BERRY BOWL PACKED WITH FROZEN BANANA, MIXED BERRIES TOPPED WITH GRANOLA, POMEGRANATE AND CHIA SEED

ADD ON PROTEIN

70

MATCHA BOWL 210

ORGANIC GREEN TEA POWDER, FROZED BANANA, SPINACH AND ALMOND MILK TOPPED WITH GOJI BERRIES, FRESH MANGO, POMEGRANATE AND CHIA SEEDS

ADD ON PROTEIN

70

Dishes may vary from images due to availability, please also advise your waiter if you have any allergies