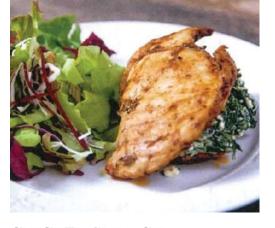

### OR SALMON

360

CHICKEN SPINACH 280

SPINACH STUFFED CHICKEN BREAST WITH CHOICES OF SALAD OR POTATOES