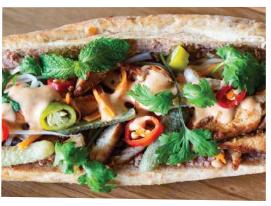

### GALLERY CAFE PHUKET

**SANDWICH** 

SMOKED SALMON AND CREAM CHEESE BAGEL

250

**BAHN MI** 

**240** 

A TRADITIONAL VIETNAMESE STREET FOOD SANDWICH. FRENCH BAQUETTE WITH CHICKEN, PATE' AND VEGGIES.