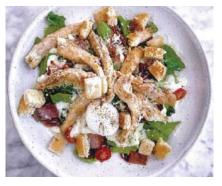

#### COUS COUS SALAD

WITH CHICKEN OR WITH GRILLED SALMON FILLET

CAESAR SALAD

| COS, BACON, EGG, CHICKEN |  |
|--------------------------|--|
| WITH SALMON FILLET       |  |

PRAWNS, AVOCADO 290 AND MANGO SALAD