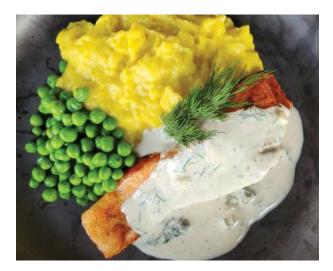

### HEALTHY FISH AND CHIPS

**340** 

WITH KALE, QUINOA, AVOCADO AND MASHED POTATOES

PAN FRIED SEA BASS, FRIES, SALAD AND TARTAR SAUCE

 " If you're missing our old dishes please let us know"

Dishes may vary from images due to availability, please also advise your waiter if you have any allergies