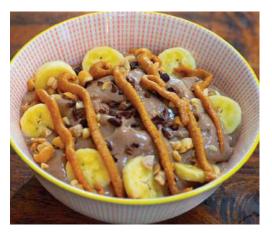

### VEGAN AND DAIRY FREE

TROPICAL BOWL 210

FROZEN BANANA, PINEAPPLE, COCONUT MILK TOPPE WITH COCONUT FLAKE, PUMPKIN SEEDS AND GOJI BERRIES

ADD ON PROTEIN

70

**CHOCO BOWL** 

210

RAW CHOCOLATE, PEANUT BUTTER, FROZEN BANANA TOPPED WITH SLICE BANANA, COCAO NIBS, CRUSHED PEANUT AND PEANUT BUTTER SWIRL