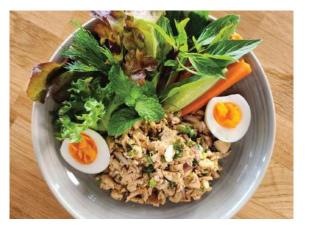

### BUCKWHEAT AND ROASTED VEGGIES SALAD

320

WITH ROCKET AND CHILI ALMOND FLAKES SERVED WITH TOAST HERBY SOURDOUGH

LAAB GAI THAI SALAD WITH MINCE CHICKEN, TOASTED GROUND RICE, CHILI, LIME AND THAI HURBS SERVED WITH CABBAGE AND CRUNCHY VEGGIES 260