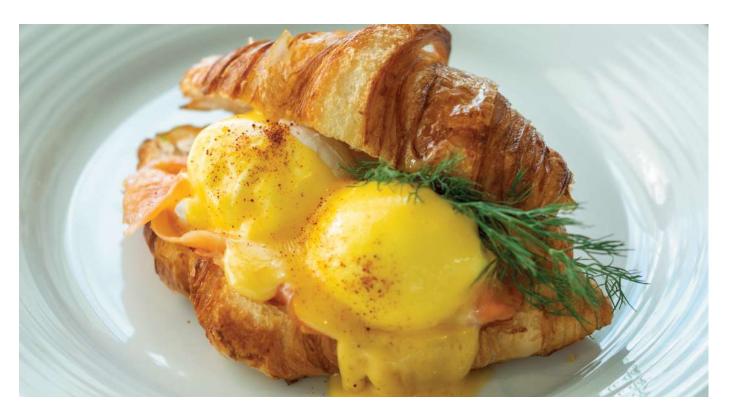

### **GALLERY EGGS BENNY**

260

POACHED EGGS WITH SPINACH, SMOKED SALMON, SOURDOUGH TOASTED & TRUFFLE HOLLANDAISE

### **CLASSIC EGG BENEDICT**

WITH CHOICES OF HAM, BACON, SPINACH

**OR SMOKED SALMON** 

180 200 *"* If you're missing our old dishes please let us know *"*

Dishes may vary from images due to availability, please also advise your waiter if you have any allergies