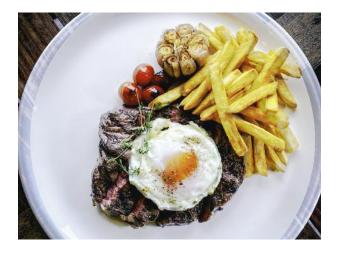

### **250 GRAMS RIBEYE**

| STEAK EGG AND CHIPS                              | 790 |
|--------------------------------------------------|-----|
| STEAK WITH TRUFFLE CREAM SAUCE<br>AND FETTUCCINE | 890 |