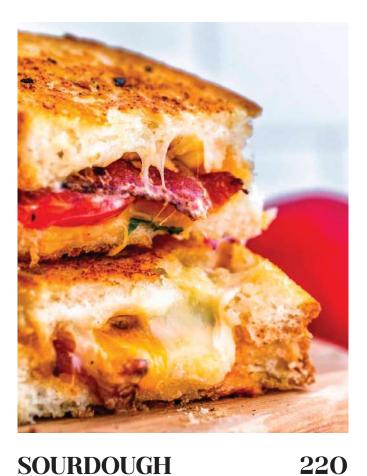

### TOASTED SOURDOUGH RICOTTA

### 195

RICOTTA, MIXED TOMATOES, PESTO, ALMOND AND DRIZZLE WITH GLAZED BALSAMI AND OLIVE OIL (V)

SPICED FRENCH TOAST

220

BRIOCHE TOAST WITH EGG AND CINNAMON SERVED WITH CHOICES OF BANANA AND BACON, NUTELLA & BANANA, MIXED FRUIT