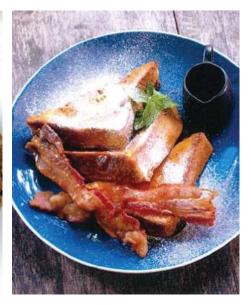

### 195

RICOTTA, MIXED TOMATOES, PESTO, ALMOND AND DRIZZLE WITH GLAZED BALSAMI AND OLIVE OIL (V)

SPICED FRENCH TOAST

220

BRIOCHE TOAST WITH EGG AND CINNAMON SERVED WITH CHOICES OF BANANA AND BACON, NUTELLA & BANANA, MIXED FRUIT