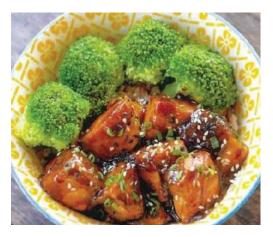

### TERRIYAKI CHICKEN 240

A HEALTHY COMBINATION OF CHICKEN IN TERIYAKI SAUCE, STEAMED BROCCOLI AND BROWN RICE