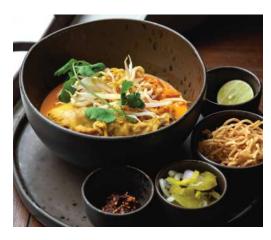

## ASIAN KITCHEN GALLERY CAFE PHUKET

**KHAOSOY** 

180

KHAO KLUK KAPI

180

NOODLE CHICKEN OR VEGAN

PINEAPPLE FRIED RICE 260

PHUKET STYLE FRIED RICE WITH SEAFOOD AND CURRY POWDER