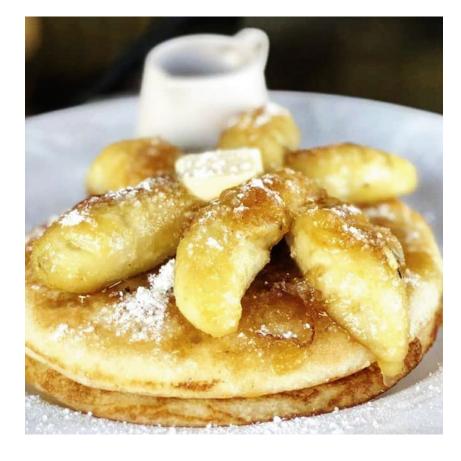

### A STACK OF FLUFFY BUTTERMILK PANCAKES SERVED WITH A CHOICE OF

### CARAMELIZED BANANA BACON MIXED BERRIES COMPOTE YOGHURT & FRESH MANGO

Не хватает любимого блюда? Дайте знать нашей команде 🔒

GALLERY CAFE BY PINKY O GALLERYCAFEPHUKET