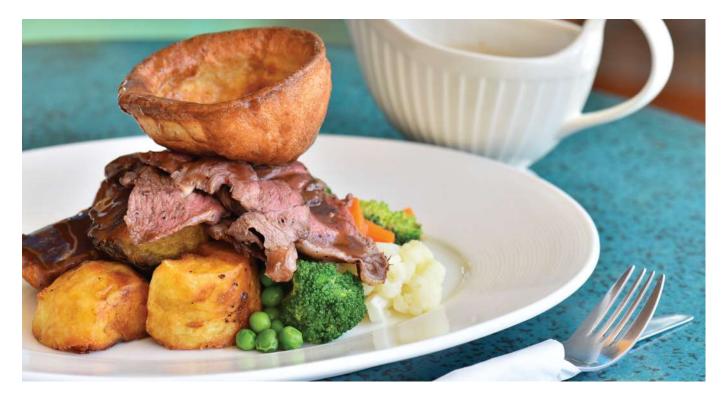

# SUNDAY ROAST

### GALLERY CAFE PHUKET

### All served with unlimited roasted or boiled vegetables, red wine gravy and Yorkshire pudding.

### WITH CHOICES OF

| CRISPY BELLY PORK    | 360 |
|----------------------|-----|
| HALF ROASTED CHICKEN | 420 |
| LEG OF LAMB          | 490 |
| <b>ROASTED BEEF</b>  | 550 |

Dishes may vary from images due to availability, please also advise your waiter if you have any allergies