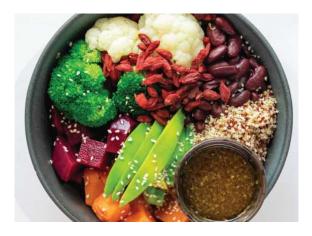

### GALLERY CAFE PHUKET

BUDDHA BOWL QUINOA, RED BEANS, BEETROOT, SWEET POTATOES, BROCCOLI AND CAULIFLOWERS 220

QUINOA, AVOCADO 240 GREEK SALAD (V)