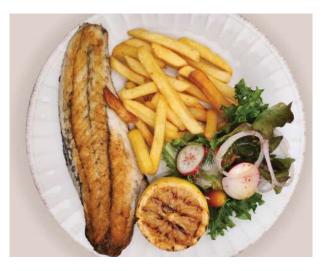

### HEALTHY FISH AND CHIPS

**340** 

WITH KALE, QUINOA, AVOCADO AND MASHED POTATOES

PAN FRIED SEA BASS, FRIES, SALAD AND TARTAR SAUCE

 " If you're missing our old dishes please let us know"

Dishes may vary from images due to availability, please also advise your waiter if you have any allergies