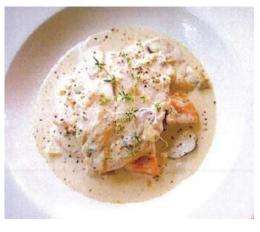

### CREAMY CHICKEN 280

CHICKEN BREAST COOKED WITH MUSHROOMS AND SWEET POTATOES IN A CREAMY THYME WHITE WINE SAUCE

Dishes may vary from images due to availability, please also advise your waiter if you have any allergies