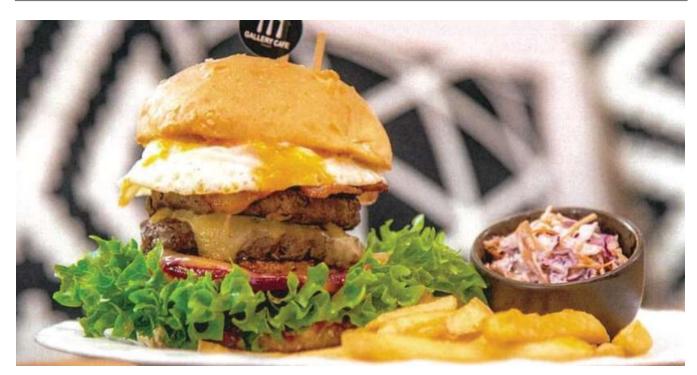

### **SMASHED BURGER**

320

200 GRAMS OF AUSTRALIAN BEEF, EMMENTHAL CHEESE, TOMATOES, RED ONION, PICKLE AND LETTUCE COME WITH FRIES OR SWEET POTATOES FRIES

### AUSSIE BURGER

200 GRAMS OF AUSTRALIAN BEEF, EMMENTHAL CHEESE, GRILLED PINEAPPLE, BEETROOT, FRIED EGG AND BACON

390