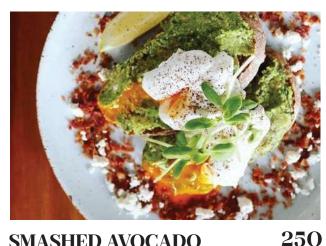

#### **SMASHED AVOCADO 160** ON TOAST (V)

**SMASHED AVOCADO** 

POACHED EGGS, SMASHED AVOCADOS AND PEAS WITH SPRINKLE OF FETA CHEESE AND CRISPY BACONS