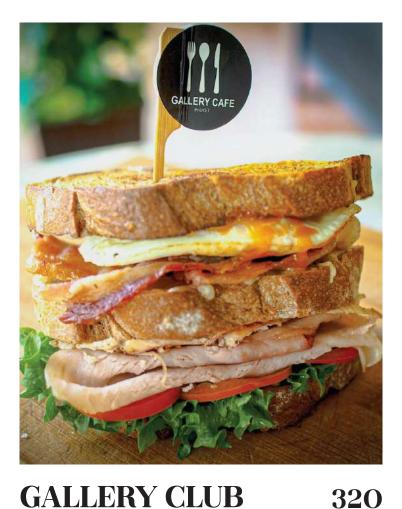

### TOASTED PLATTER

### 320

1 EGG YOUR STYLE / SMOKED SALMON, BEETROOT HUMMUS, CAPER, DILL / SMASHED AVOCADO AND HALLOUMI / RICOTTA , BERRIES COMPOTE, SLICES BANANA AND SWIRL OF PEANUT BUTTER (V)