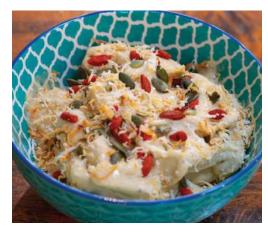

### VEGAN AND DAIRY FREE

TROPICAL BOWL 210

FROZEN BANANA, PINEAPPLE, COCONUT MILK TOPPE WITH COCONUT FLAKE, PUMPKIN SEEDS AND GOJI BERRIES

ADD ON PROTEIN

70

**CHOCO BOWL** 

210

RAW CHOCOLATE, PEANUT BUTTER, FROZEN BANANA TOPPED WITH SLICE BANANA, COCAO NIBS, CRUSHED PEANUT AND PEANUT BUTTER SWIRL