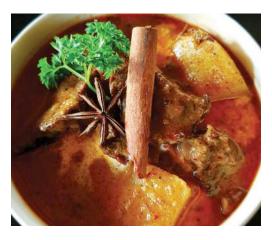

### MASSAMAN CURRY

| A RICH AND MILD CURRY WITH PEANUTS |     |
|------------------------------------|-----|
| AND POTATOES WITH CHOICES OF       |     |
| CHICKEN                            | 180 |
| LAMB                               | 260 |