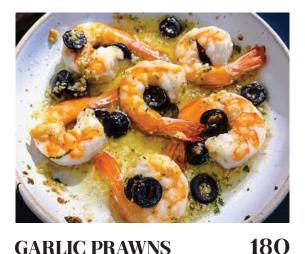

# ENTRÉE

### GALLERY CAFE PHUKET

**GARLIC PRAWNS** BAKED PRAWNS, GARLIC, SEA SALT, AND CHILI SERVED WITH HOT BAGUETTE

FRIED TOFU WITH SWEET CHILI, PEANUT AND GINGER SAUCE

PRAWNS AND VEGGIES SATAY WITH PEANUT DIPPING 240