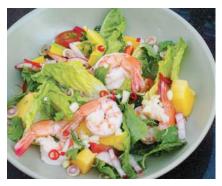

#### COUS COUS SALAD

WITH CHICKEN OR WITH GRILLED SALMON FILLET

CAESAR SALAD

| COS, BACON, EGG, CHICKEN |  |
|--------------------------|--|
| WITH SALMON FILLET       |  |

PRAWNS, AVOCADO 290 AND MANGO SALAD