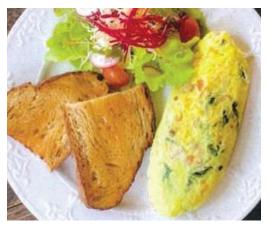

### **OMELETTE**

| CHEESE AND SPINACH ( V)             | 180 |
|-------------------------------------|-----|
| CHORIZO, SUNDRIED TOMATOES AND FETA | 180 |
| 5 EGGS WHITE W/SPINACH, MUSHROOMS,  |     |
| TOMATOES AND CHEDDAR CHEESE (V)     | 180 |